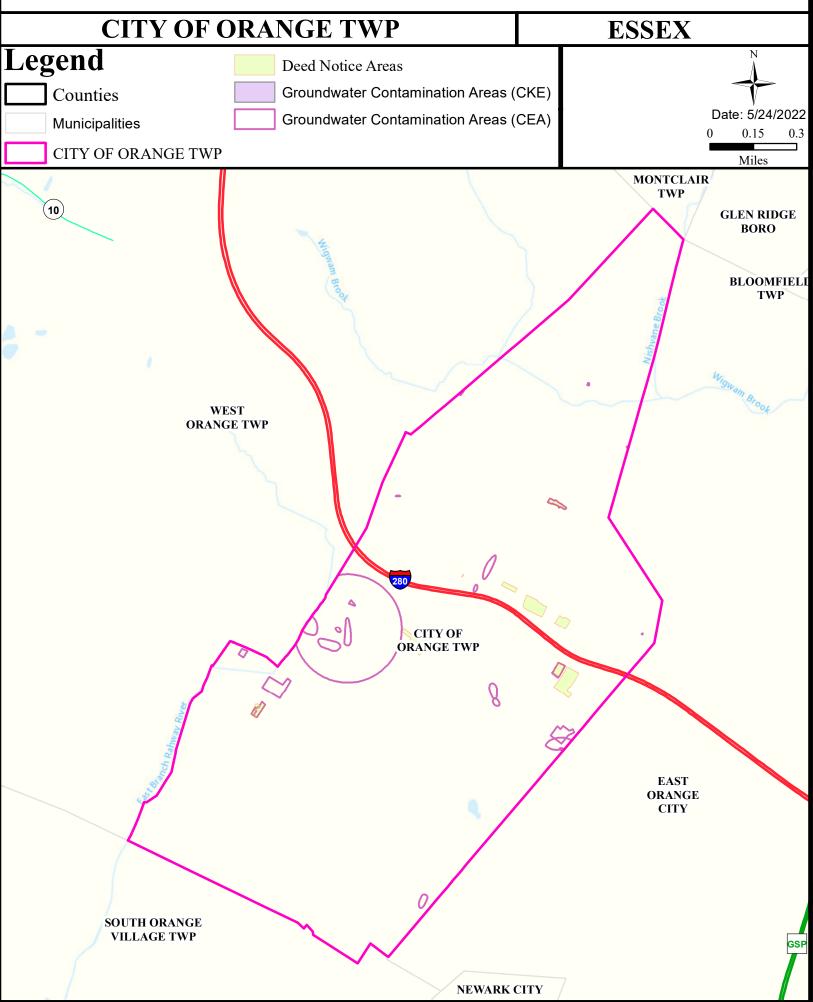

# Health Care Facilities







# Air Quality Index (AQI)



# Community Drinking Water



# Ground Water/Soil



# Surface Water Quality





#### What is a Designated Use?

New Jersey's <u>Surface Water Quality Standards (SWQS)</u> establish the designated uses of the State's surface waters, classify surface waters based on those uses, and specify the water quality criteria and other policies necessary to attain those uses. Designated uses include water supply for drinking, agriculture and industrial uses, fish consumption, shellfish resources, propagation of fish and wildlife, and recreation.

#### The table below show the designated use information for your municipality. For more information on Surface Water Quality, see the Healthy Community Planning Report for this municipality.

| AU_name         | Aquatic_General | Aquatic_Trout | Water_Supply      | Recreation    | Shellfish | Fish_Consumpt