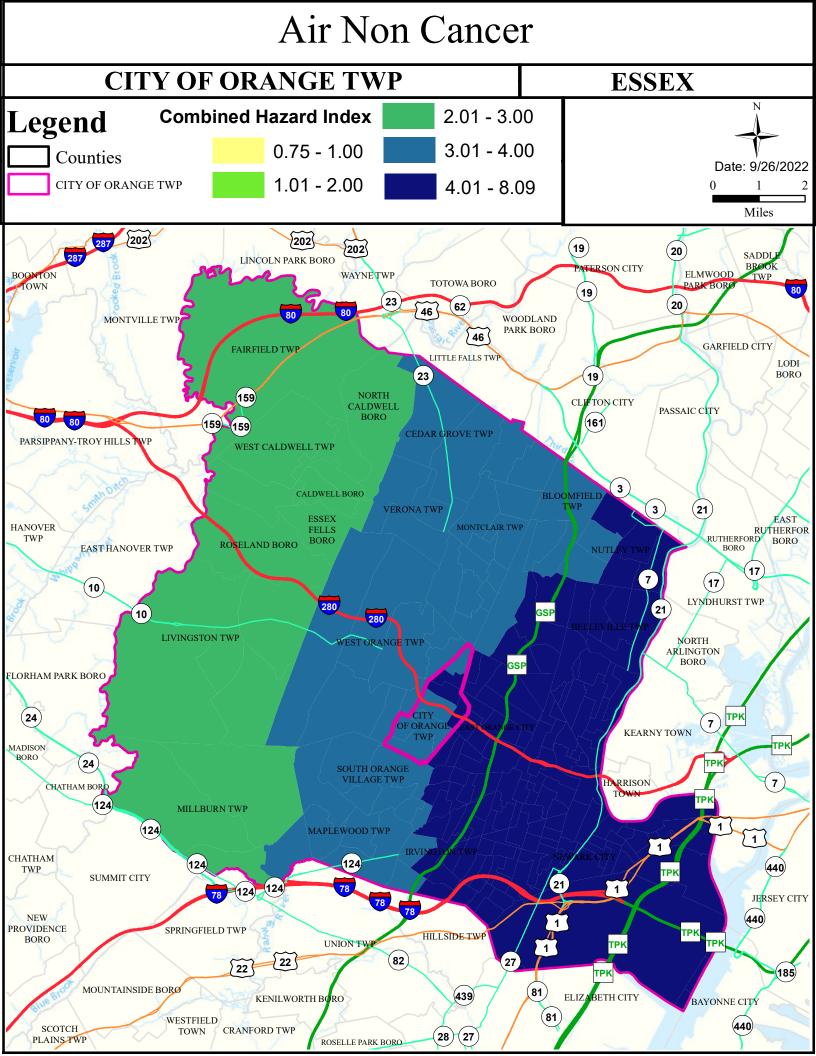

# Health Care Facilities







# Air Quality Index (AQI)



# Community Drinking Water



# Ground Water/Soil



# Surface Water Quality





#### What is a Designated Use?

New Jersey's <u>Surface Water Quality Standards (SWQS)</u> establish the designated uses of the State's surface waters, classify surface waters based on those uses, and specify the water quality criteria and other policies necessary to attain those uses. Designated uses include water supply for drinking, agriculture and industrial uses, fish consumption, shellfish resources, propagation of fish and wildlife, and recreation.

#### The table below show the designated use information for your municipality. For more information on Surface Water Quality, see the Healthy Community Planning Report for this municipality.

| AU_name         | Aquatic_Gener