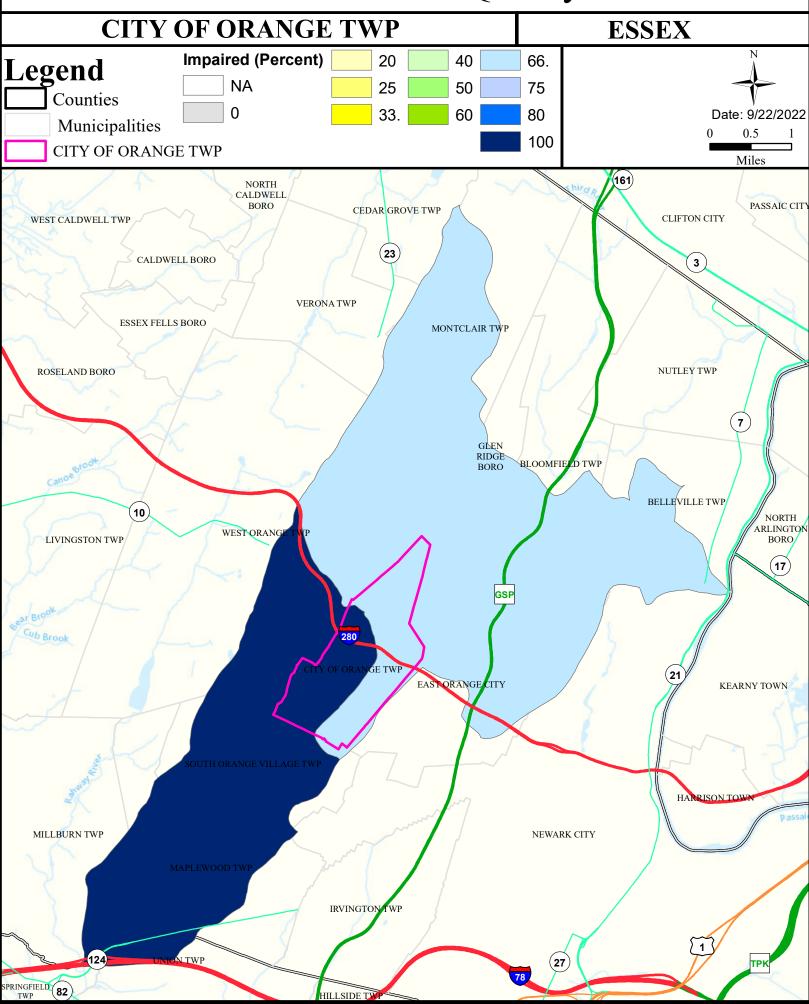

# Surface Water Quality

#### What is a Designated Use?

New Jersey's <u>Surface Water Quality Standards (SWQS)</u> establish the designated uses of the State's surface waters, classify surface waters based on those uses, and specify the water quality criteria and other policies necessary to attain those uses. Designated uses include water supply for drinking, agriculture and industrial uses, fish consumption, shellfish resources, propagation of fish and wildlife, and recreation.

#### The table below show the designated use information for your municipality. For more information on Surface Water Quality, see the Healthy Community Planning Report for this municipality.

| AU_name         | Aquatic_General | Aquatic_Trout | Water_Supply      | Recreation    | Shellfish | Fish_Consumption  |
|-----------------|-----------------|---------------|-------------------|---------------|-----------|-------------------|
| Rahway River EB | Non Attaining   | NA            | Insufficient Data | Non Attaining | NA        | Insufficient Data |
| Second River    | Non Attaining   | NA            | Attaining         | Non Attaining | NA        | Insufficient Data |