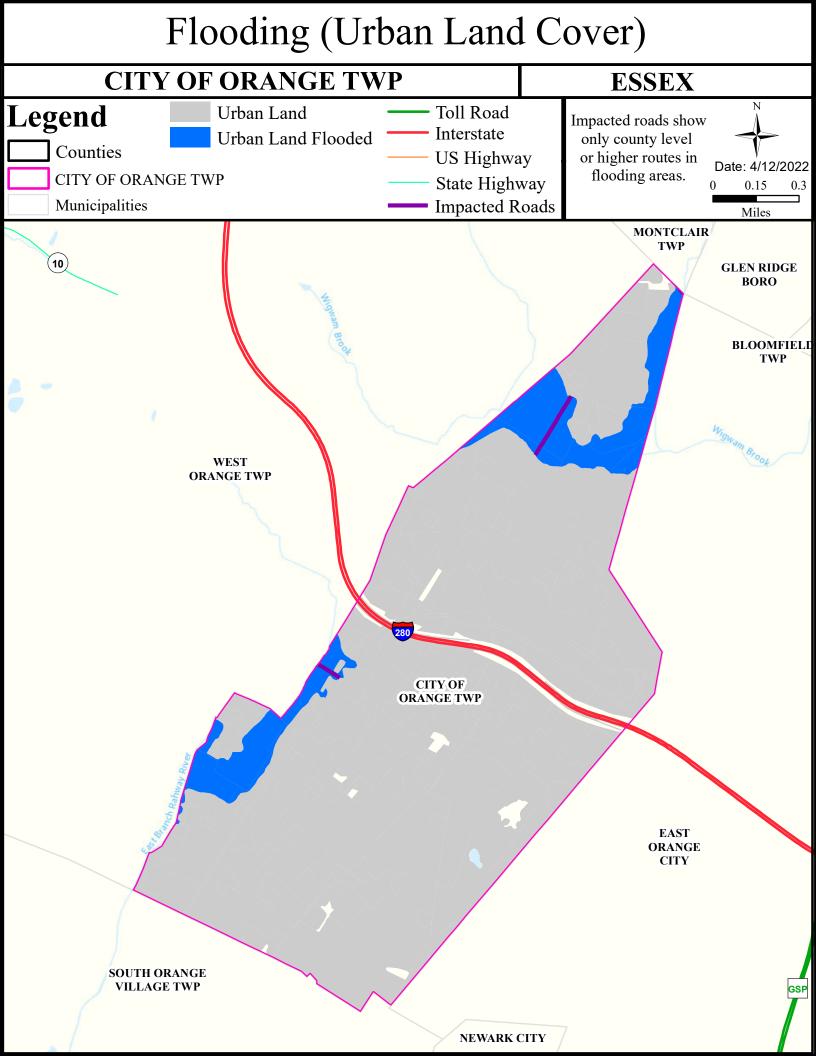

#### What is a Designated Use?

New Jersey's <u>Surface Water Quality Standards (SWQS)</u> establish the designated uses of the State's surface waters, classify surface waters based on those uses, and specify the water quality criteria and other policies necessary to attain those uses. Designated uses include water supply for drinking, agriculture and industrial uses, fish consumption, shellfish resources, propagation of fish and wildlife, and recreation.

#### The table below show the designated use information for your municipality. For more information on Surface Water Quality, see the Healthy Community Planning Report for this municipality.

| AU_name         | Aquatic_General | Aquatic_Trout | Water_Supply      | Recreation    | Shellfish | Fish_Consumption  |
|-----------------|-----------------|---------------|-------------------|---------------|-----------|-------------------|
| Rahway River EB | Non Attaining   | NA            | Insufficient Data | Non Attaining | NA        | Insufficient Data |
| Second River    | Non Attaining   | NA            | Attaining         | Non Attaining | NA        | Insufficient Data |