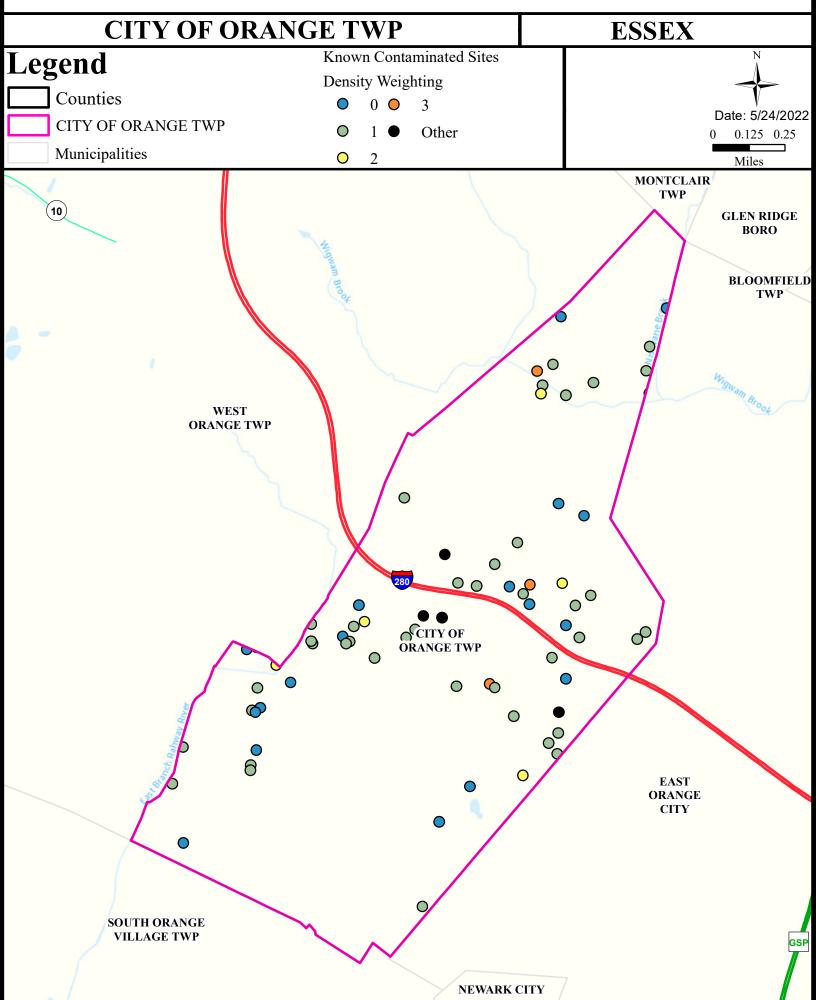

d wildlife, and recreation.

#### The table below show the designated use information for your municipality. For more information on Surface Water Quality, see the Healthy Community Planning Report for this municipality.

| AU_name         | Aquatic_General | Aquatic_Trout | Water_Supply      | Recreation    | Shellfish | Fish_Consumption  |
|-----------------|-----------------|---------------|-------------------|---------------|-----------|-------------------|
| Rahway River EB | Non Attaining   | NA            | Insufficient Data | Non Attaining | NA        | Insufficient Data |
| Second River    | Non Attaining   | NA            | Attaining         | Non Attaining | NA        | Insufficient Data |



# Air Permit Sources



# Brownfield Development Areas



#### **Contaminated Sites**



#### **Scrap Metal Facilities**



# Open Space



#### Traffic



# Low Birth Weight



# Age of Housing



#### Asthma (Emergency Department)





#### Heart Disease Deaths



# COPD (Emergency Department)



# Stroke (Inpatient)



# All Cancer Deaths



# Lung Cancer Deaths



# Smoking



# Obesity



#### Heat Related Illness (Emergency Department)