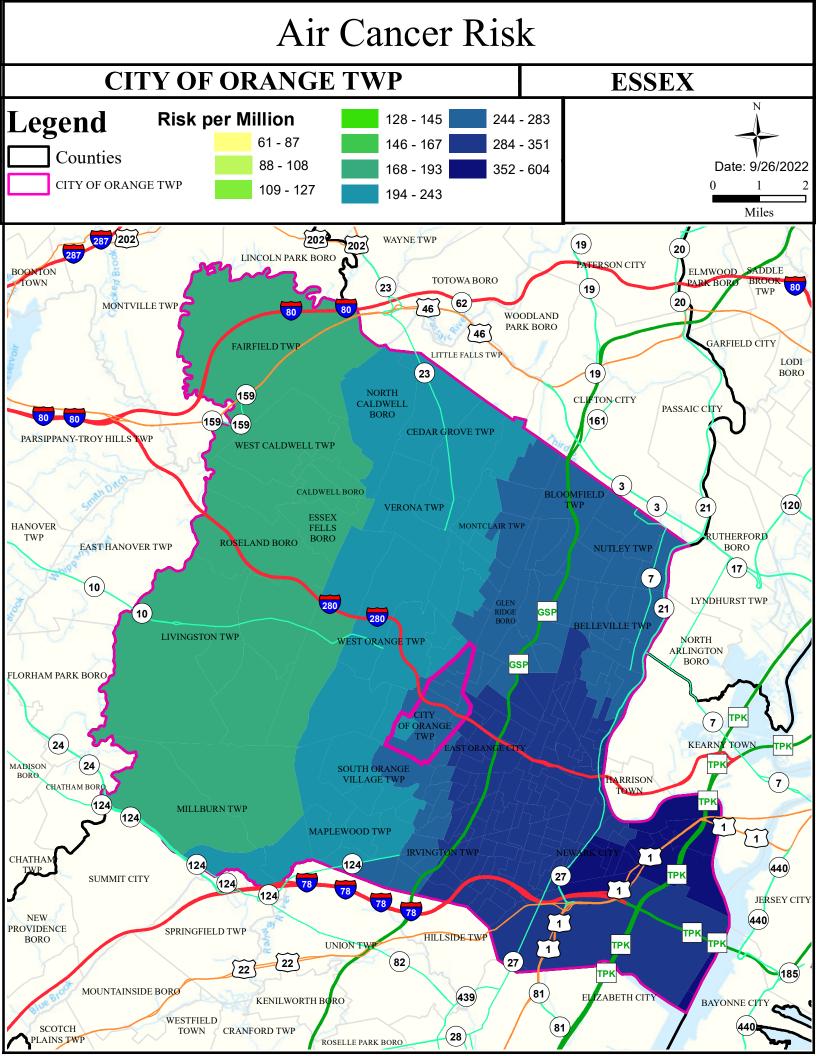

# Health Care Facilities







# Air Quality Index (AQI)



# Community Drinking Water



# Ground Water/Soil



# Surface Water Quality





#### What is a Designated Use?

New Jersey's <u>Surface Water Quality Standards (SWQS)</u> establish the designated uses of the State's surface waters, classify surface waters based on those uses, and specify the water quality criteria and other policies necessary to attain those uses. Designated uses include water supply for drinking, agriculture and industrial uses, fish consumption, shellfish resources, propagation of fish and wildlife, and recreation.

#### The table below show the designated use information for your municipality. For more information on Surface Water Quality, see the Healthy Community Planning Report for this municipality.

| AU_name         | Aquatic_Gen