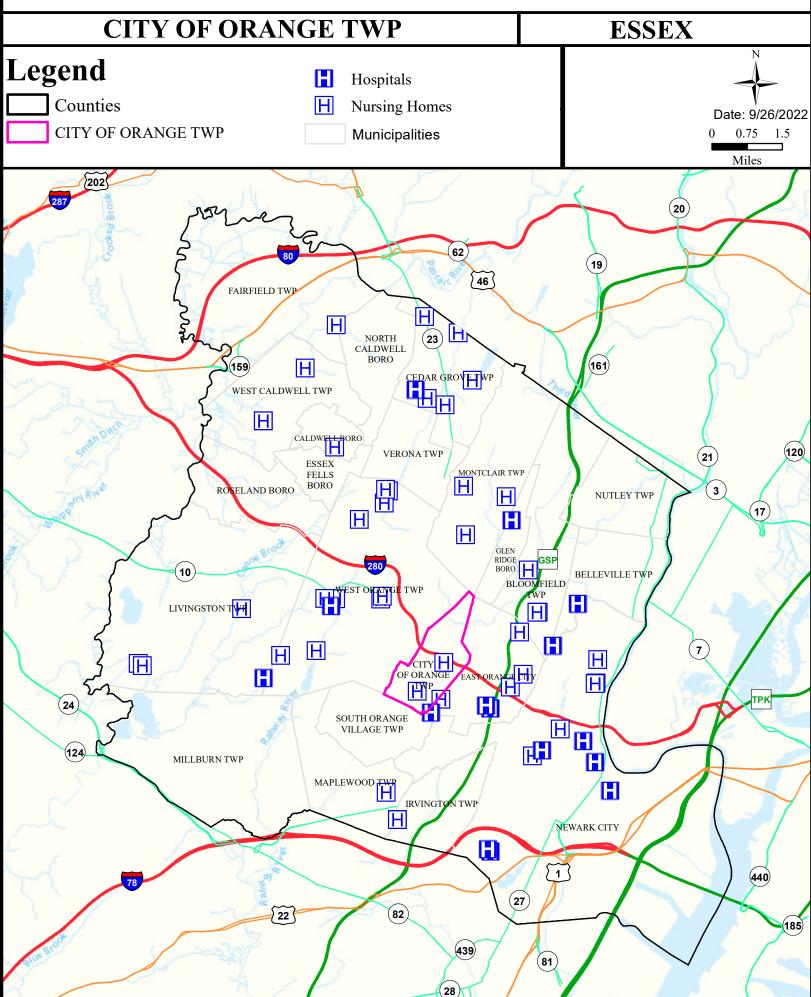

# Health Care Facilities







# Air Quality Index (AQI)



# Community Drinking Water



# Ground Water/Soil



# Surface Water Quality





#### What is a Designated Use?

New Jersey's <u>Surface Water Quality Standards (SWQS)</u> establish the designated uses of the State's surface waters, classify surface waters based on those uses, and specify the water quality criteria and other policies necessary to attain those uses. Designated uses include water supply for drinking, agriculture and industrial uses, fish consumption, shellfish resources, propagation of fish and wildlife, and recreation.

#### The table below show the designated use information for your municipality. For more information on Surface Water Quality, see the Healthy Community Planning Report for this municipality.

| AU_name         | Aquatic_G