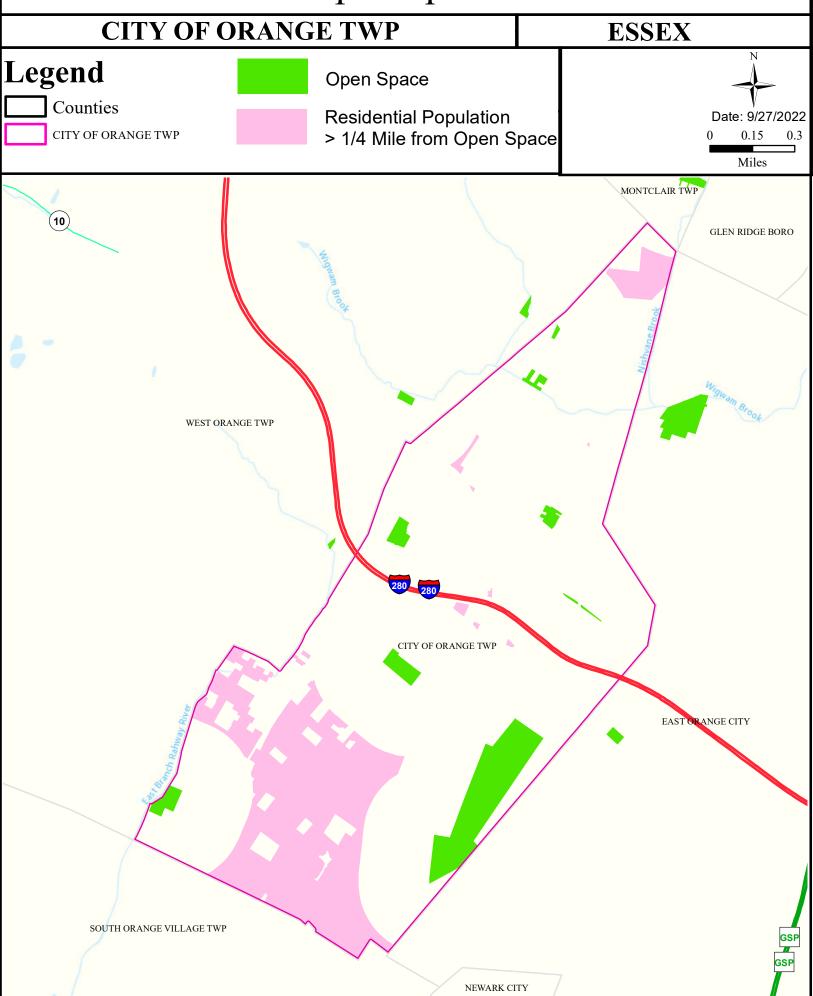

how the designated use information for your municipality. For more information on Surface Water Quality, see the Healthy Community Planning Report for this municipality.

| AU_name         | Aquatic_General | Aquatic_Trout | Water_Supply      | Recreation    | Shellfish | Fish_Consumption  |
|-----------------|-----------------|---------------|-------------------|---------------|-----------|-------------------|
| Rahway River EB | Non Attaining   | NA            | Insufficient Data | Non Attaining | NA        | Insufficient Data |
| Second River    | Non Attaining   | NA            | Attaining         | Non Attaining | NA        | Insufficient Data |



# Air Permit Sources



# Brownfield Development Areas



#### **Contaminated Sites**



#### **Scrap Metal Facilities**



# Open Space



#### Traffic



# Low Birth Weight



# Age of Housing



#### Asthma (Emergency Department)





#### Heart Disease Deaths



# COPD (Emergency Department)



# Stroke (Inpatient)



# All Cancer Deaths



# Lung Cancer Deaths



# Smoking



# Obesity



#### Heat Related Illness (Emergency Department)