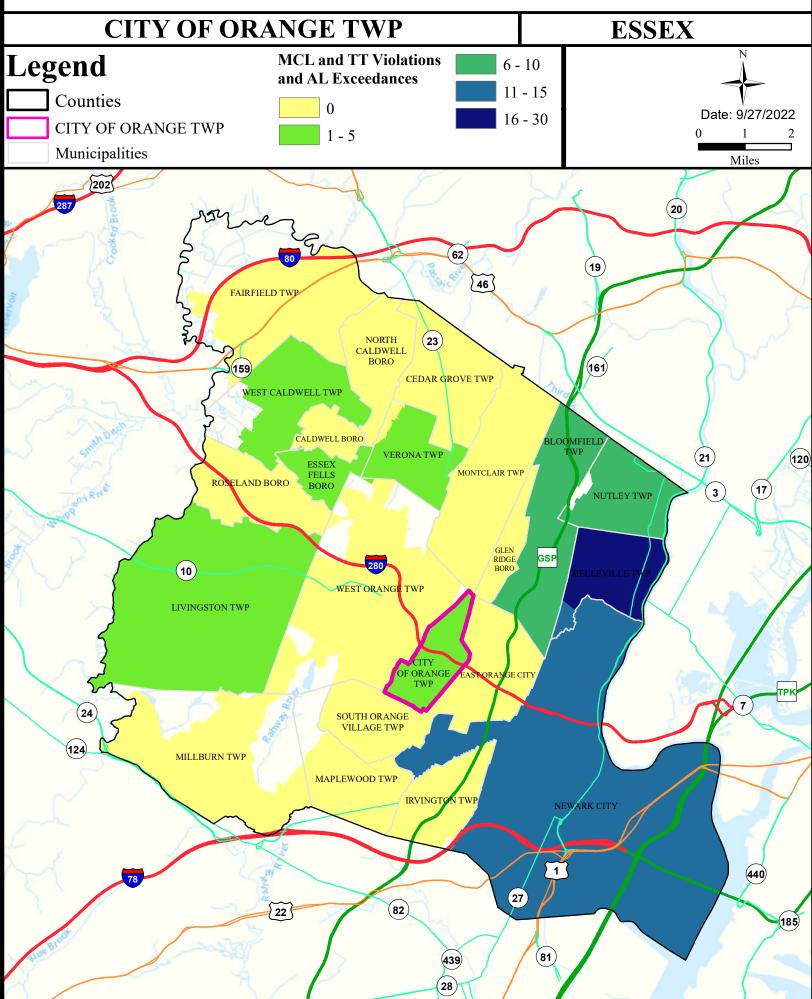

# Health Care Facilities







# Air Quality Index (AQI)



# Community Drinking Water



# Ground Water/Soil



# Surface Water Quality





#### What is a Designated Use?

New Jersey's <u>Surface Water Quality Standards (SWQS)</u> establish the designated uses of the State's surface waters, classify surface waters based on those uses, and specify the water quality criteria and other policies necessary to attain those uses. Designated uses include water supply for drinking, agriculture and industrial uses, fish consumption, shellfish resources, propagation of fish and wildlife, and recreation.

#### The table below show the designated use information for your municipality. For more information on Surface Water Quality, see the Healthy Community Planning Report for this municipality.

| AU_name         | Aquatic_General | Aquatic_Trout | Water_Supply      | Recreation    | Sh