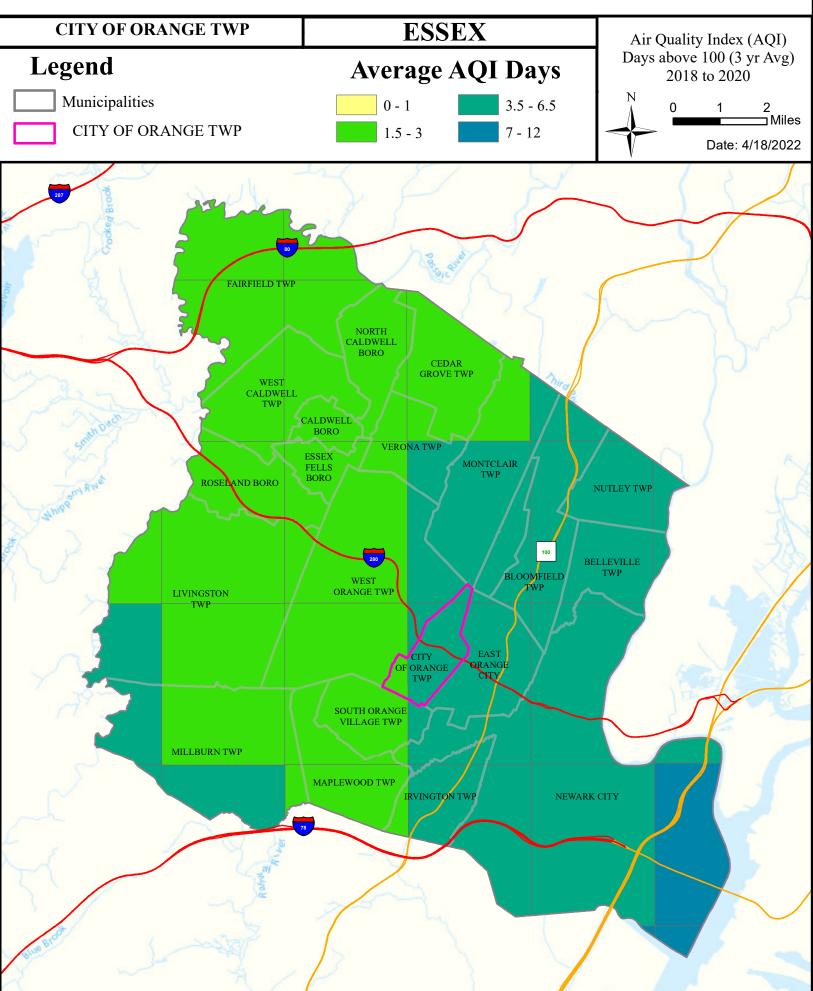

# Health Care Facilities







# Air Quality Index (AQI)



# Community Drinking Water



# Ground Water/Soil



# Surface Water Quality





#### What is a Designated Use?

New Jersey's <u>Surface Water Quality Standards (SWQS)</u> establish the designated uses of the State's surface waters, classify surface waters based on those uses, and specify the water quality criteria and other policies necessary to attain those uses. Designated uses include water supply for drinking, agriculture and industrial uses, fish consumption, shellfish resources, propagation of fish and wildlife, and recreation.

#### The table below show the designated use information for your municipality. For more information on Surface Water Quality, see the Healthy Community Planning Report for this municipality.

| AU_name         | Aquatic_General | Aquatic_Trout | Water_Su